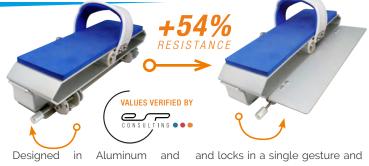

## **AQUA DOUBLE SPEED PEDALS**

Stainless steel, the ADS pedals incorporate a folding flap mounted on a hinge. It unfolds and locks in a single gesture and increases the hydraulic resistance by 54%. You can amplify your cardio session.