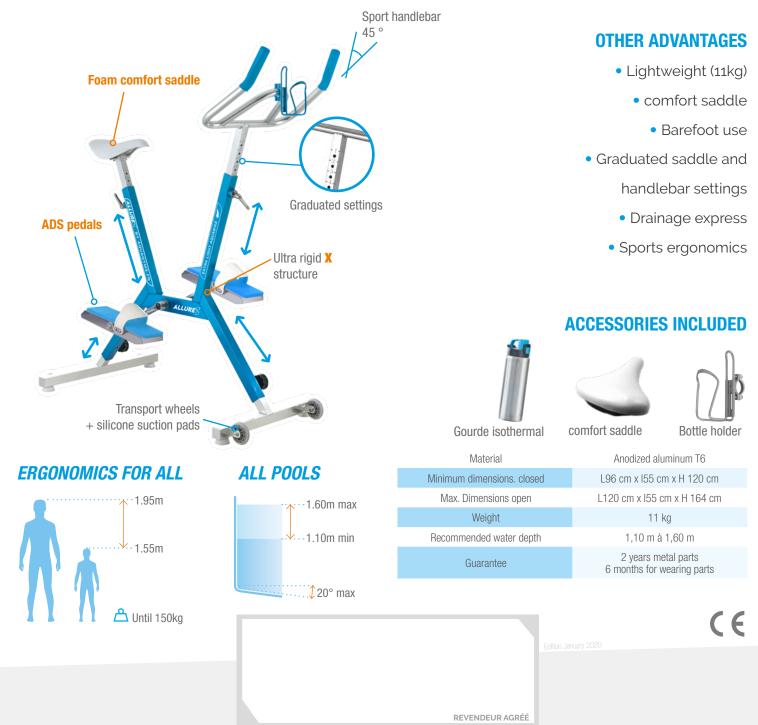

## **INNOVATION**

Its new structure in anodized 6063 T6 Aluminum allows it to display a featherweight of 11kg, ideal for entering and leaving the pool, while ensuring perfect rigidity. Coupled with its large feet and silicone suction cups, the ALLURE S is easy and reassuring to use.

Its multiple settings for feet, saddle and handlebars, as well as its variable resistance pedals make them resolutely versatile.